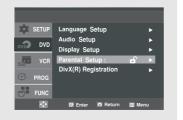

he user's manual of your TV or projector.
- When the resolution is changed during playback, it may take a few seconds for a normal image to appear.
- For better picture quality, set the HDMI output resolution to 720p or 1080p.

# **Setting Up the Parental Control**

The Parental Control function works in conjunction with DVDs that have been assigned a rating, which helps you control the types of DVDs that your family watches. There are up to 8 rating levels on a disc.

## **Setting Up the Rating Level**

# 1

With the unit in stop mode, press the **MENU** button on the remote control.



# 2

Press the ▲/▼ buttons to select **DVD**, then press the ▶ or **ENTER** button.



# 3

Press the ▲/▼ buttons to select **Parental Setup**, then press the ► or **ENTER** button.

Enter your password.



# 4

Press the ► or **ENTER**The Enter Password screen appears.



5

Press the ► or **ENTER**The Enter Password screen appears.



#### Not

The default password is 0000.



Press the ▲/▼ buttons to select the Rating Level you want, then press the ► or ENTER button.

e.g) Setting up in Level 6.



- To make the DVD setup menu disappear, press the MENU button.
  - For example, if you select up to Level 6, discs that contain Level 7 or 8 will not play.

## **Changing the Password**

1

With the unit in stop mode, press the **MENU** button on the remote control.



2

Press the ▲/▼ buttons to select **DVD**, then press the ▶ or **ENTER** button.



3

Press the ▲/▼ buttons to select **Parental Setup**, then press the ► or **ENTER** button.

Enter your password.



# 4

Press the ▲/▼ button